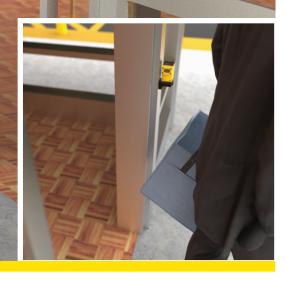

Banner's occupancy monitoring solution makes it easy to keep a constant, accurate count of the number of customers in your store and notifies you as you approach full capacity.

- Automates the monitoring of entrances and exits using optical sensors
- Provides familiar green/yellow/red indication to customers
- Installs quick and easy, requiring no alterations to area infrastructure
- Notifies staff as customer count approaches capacity
- Offers optional reporting to identify trends in customer traffic